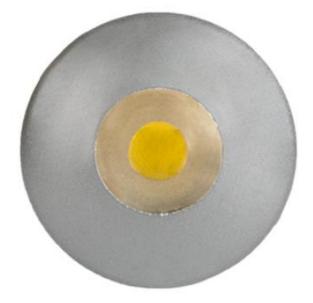

# LED CABINET LIGHT CAB-17

## **Technical data:**

| Rated voltage:                        | 230VAC                                           |  |  |
|---------------------------------------|--------------------------------------------------|--|--|
| Power:                                | 1W                                               |  |  |
| Power Supply:                         | Control gear – driver for 12VDC (not included in |  |  |
| Power suppry:                         | the set)                                         |  |  |
| Color temperature:                    | White; Warm white                                |  |  |
| Type of LED:                          | High power                                       |  |  |
| Light source:                         | Epistar Taiwan                                   |  |  |
| Luminous flux:                        | 110lm                                            |  |  |
| Housing:                              | ABS D30x20mm                                     |  |  |
| Colour of the housing:                | Silver                                           |  |  |
| Diffuser:                             | ABS                                              |  |  |
| Long life:                            | 30000h                                           |  |  |
| Beam angle:                           | 120°                                             |  |  |
| Colour rendering index:               | Ra≥80                                            |  |  |
| Protection against dust and moisture: | IP20                                             |  |  |

### Variants and dimensions

| Watt | Lumen<br>(lm) | Colour temp. | Colour<br>body | Size (   | mm)    | Catalogue<br>number | Packing<br>(pcs) |
|------|---------------|--------------|----------------|----------|--------|---------------------|------------------|
|      | (111)         |              | bouy           | Diameter | Height | number              | (pcs)            |
| 1W   | 110           | white        | silver         | 30       | 20     | 917LED08            | 200              |
| 1W   | 110           | warm white   | silver         | 30       | 20     | 917LED18            | 200              |