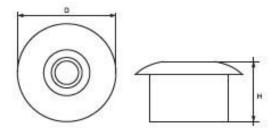

## **Technical data:**

| Rated voltage:                        | 230VAC                                           |  |  |
|---------------------------------------|--------------------------------------------------|--|--|
| Power:                                | 1W                                               |  |  |
| Power Supply:                         | Control gear – driver for 12VDC (not included in |  |  |
| Power suppry:                         | the set)                                         |  |  |
| Color temperature:                    | White; Warm white                                |  |  |
| Type of LED:                          | High power                                       |  |  |
| Light source:                         | Epistar Taiwan                                   |  |  |
| Luminous flux:                        | 110lm                                            |  |  |
| Housing:                              | ABS D30x20mm                                     |  |  |
| Colour of the housing:                | Silver                                           |  |  |
| Diffuser:                             | ABS                                              |  |  |
| Long life:                            | 30000h                                           |  |  |
| Beam angle:                           | 120°                                             |  |  |
| Colour rendering index:               | Ra≥80                                            |  |  |
| Protection against dust and moisture: | IP20                                             |  |  |

### Variants and dimensions

| Watt | Lumen<br>(lm) | Colour temp. | Colour<br>body | Size (   | mm)    | Catalogue<br>number | Packing<br>(pcs) |
|------|---------------|--------------|----------------|----------|--------|---------------------|------------------|
|      | (111)         |              | bouy           | Diameter | Height | number              | (pcs)            |
| 1W   | 110           | white        | silver         | 30       | 20     | 917LED08            | 200              |
| 1W   | 110           | warm white   | silver         | 30       | 20     | 917LED18            | 200              |