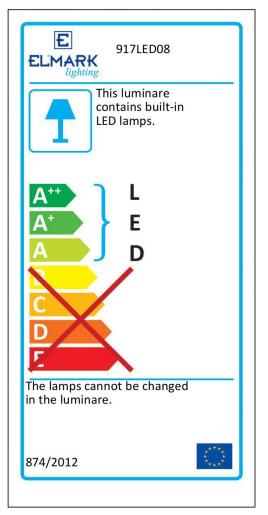

and counters

### Variants and dimensions



| Watt | Lumen<br>(lm) | Colour temp. | Colour<br>body | Size (   | mm)    | Catalogue<br>number | Packing<br>(pcs) |
|------|---------------|--------------|----------------|----------|--------|---------------------|------------------|
|      | (111)         |              | bouy           | Diameter | Height | number              | (pcs)            |
| 1W   | 110           | white        | silver         | 30       | 20     | 917LED08            | 200              |
| 1W   | 110           | warm white   | silver         | 30       | 20     | 917LED18            | 200              |

# **TECHNICAL SPECIFICATION**



#### Barcodes

| 3800131185709 | 917LED08 |
|---------------|----------|
| 3800131185716 | 917LED18 |

### **Energy efficiency**



#### Standards

● EN 60598-1 ● EN 60598-2-1 ● EN 55015 ● EN 61547 ● EN 61000-3-2 ●